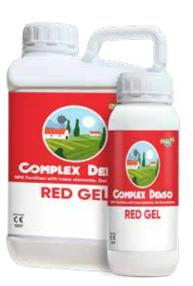

ECOMMENDS GEL FORMULATION INSTEAD OF NPK WATER SOLUBLE POWDER.

- COMPLEX DENSO It's a formulated nutritional product and NOT JUST A SIMPLE MIXTURE OF RAW MATERIALS, as are most of NPK fertilizers in powder form.
- COMPLEX DENSO HAS AN UNIFORM AND SIMULTANEOUS SOLUBILITY OF ALL THE NUTRIENT, during use, while avoiding sedimentation in the storage containers of the nutrient solution. In contrast, common NPK water soluble powder fertilizers, which are produced through a mixture of raw materials, have increase variability in grain size that results in a non-uniform dilution of nutrients, since the smallest grains are dissolved firstly.
- THE CONDUCTIVITY AND THE SALINITY INDEX OF ARE MAINTAINED IN VERY LOW LEVELS, so that the soil will not be burdened with undesirable, salt concentration.











# Advantages

# SONNE AGRO RECOMMENDS GEL FORMULATION INSTEAD OF NPK WATER SOLUBLE POWDER.

- Neutral pH, unlike most liquid foliar are highly acidic or highly alkaline. COMPLEX DENSO can be used at higher doses, not being aggressive with the cells that form stomas.
- More comfortable for the farmer to dosing per volume instead of on weight.
- Best solution in terms of speed and ease to use. Allow higher liquid dispersion homogeneity than solid products.
- Guarantee solubility by its GEL formulation.
- Adjuvant: promotes effectiveness of plant protection products when applied jointly.
- Multiple formulas for different crops and different stages of growth.















# CHARACTERISTICS

# Fertirrigation / Foliar

### **GREAT PERSISTANCE**

### **BETTER UPTAKE**

### **HIGHER EFFI