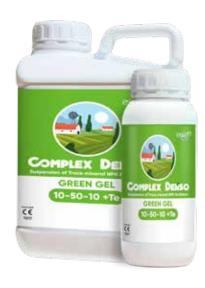

RECOMMENDS GEL FORMULATION INSTEAD OF NPK WATER SOLUBLE POWDER.

- COMPLEX DENSO It's a formulated nutritional product and NOT JUST A SIMPLE MIXTURE OF RAW MATERIALS, as are most of NPK fertilizers in powder form.
- COMPLEX DENSO HAS AN UNIFORM AND SIMULTANEOUS SOLUBILITY OF ALL THE NUTRIENT, during use, while avoiding sedimentation in the storage containers of the nutrient solution. In contrast, common NPK water soluble powder fertilizers, which are produced through a mixture of raw materials, have increase variability in grain size that results in a non-uniform dilution of nutrients, since the smallest grains are dissolved firstly.
- THE CONDUCTIVITY AND THE SALINITY INDEX OF ARE MAINTAINED IN VERY LOW LEVELS, so that the soil will not be burdened with undesirable, salt concentration.











# Advantages

# SONNE AGRO RECOMMENDS GEL FORMULATION INSTEAD OF NPK WATER SOLUBLE POWDER.

- Neutral pH, unlike most liquid foliar are highly acidic or highly alkaline. COMPLEX DENSO can be used at higher doses, not being aggressive with the cells that form stomas.
- More comfortable for the farmer to dosing per volume instead of on weight.
- Best solution in terms of speed and ease to use. Allow higher liquid dispersion homogeneity than solid products.
- Guarantee solubility by its GEL formulation.
- Adjuvant: promotes effectiveness of plant protection products when applied jointly.
- Multiple formulas for different crops and different stages of growth.















# CHARACTERISTICS

# Fertirrigation / Foliar

### **GREAT PERSISTANCE**

### **BETTER UPTAKE**

### **HIGHER EF