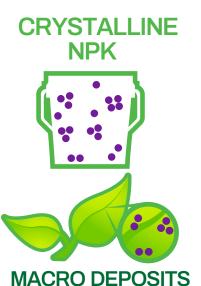

# SONNE AGRO RECOMMENDS GEL FORMULATION INSTEAD OF NPK WATER SOLUBLE POWDER.

- COMPLEX DENSO It's a formulated nutritional product and NOT JUST A SIMPLE MIXTURE OF RAW MATERIALS, as are most of NPK fertilizers in powder form.
- COMPLEX DENSO HAS AN UNIFORM AND SIMULTANEOUS SOLUBILITY OF ALL THE NUTRIENT, during use, while avoiding sedimentation in the storage containers of the nutrient solution. In contrast, common NPK water soluble powder fertilizers, which are produced through a mixture of raw materials, have increase variability in grain size that results in a non-uniform dilution of nutrients, since the smallest grains are dissolved firstly.
- THE CONDUCTIVITY AND THE SALINITY INDEX OF ARE MAINTAINED IN VERY LOW LEVELS, so that the soil will not be burdened with undesirable, salt concentration.

### **GREAT PERSISTANCE**

### **BETTER UPTAKE**

### **HIGHER EFFICIENCY**