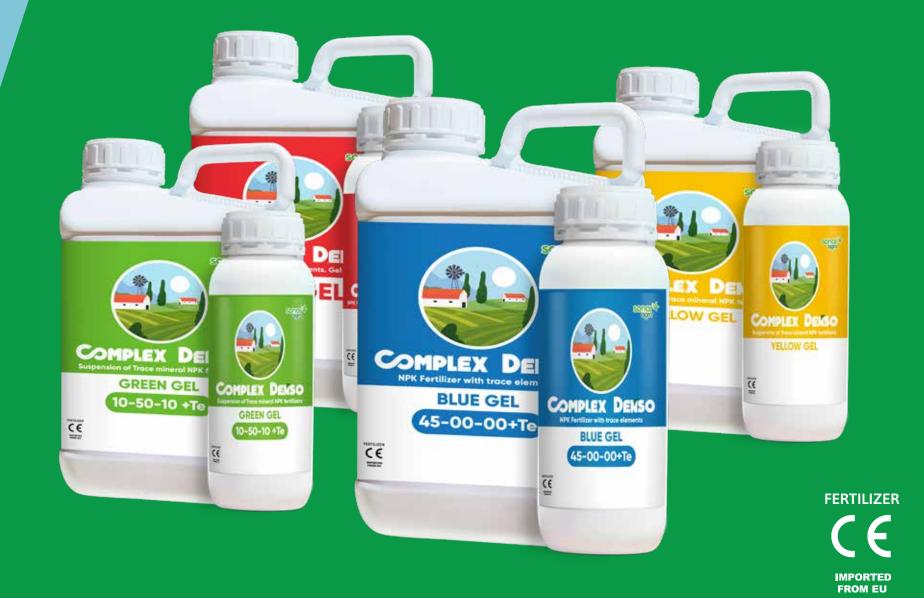

# COMPLEX DENSO

Fertirrigation / Foliar

**BLUE GEL** 

**YELLOW GEL** 

**GREEN GEL** 

**RED GEL** 

# Fertirrigation / Foliar

## **COMPLEX DENSO FORMULATIONS**

# Fertirrigation / Foliar

27-27-27+Te

25-25-25+Te

22-22-22+Te

20-20-20+Te

#### **BLUE GEL**

30-10-10+Te

30-05-05+Te

28-11-14+Te

45-00-00+Te

#### **GREEN GEL**

13-40-13+Te

10-30-10+Te

20-30-10+Te

10-50-10+Te

#### **RED GEL**

11-17-47+Te

12-05-42+Te

04-40-55 +Te

10-10-50+Te