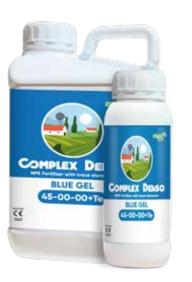

OMMENDS GEL FORMULATION INSTEAD OF NPK WATER SOLUBLE POWDER.

- COMPLEX DENSO It's a formulated nutritional product and NOT JUST A SIMPLE MIXTURE OF RAW MATERIALS, as are most of NPK fertilizers in powder form.
- COMPLEX DENSO HAS AN UNIFORM AND SIMULTANEOUS SOLUBILITY OF ALL THE NUTRIENT, during use, while avoiding sedimentation in the storage containers of the nutrient solution. In contrast, common NPK water soluble powder fertilizers, which are produced through a mixture of raw materials, have increase variability in grain size that results in a non-uniform dilution of nutrients, since the smallest grains are dissolved firstly.
- THE CONDUCTIVITY AND THE SALINITY INDEX OF ARE MAINTAINED IN VERY LOW LEVELS, so that the soil will not be burdened with undesirable, salt concentration.











# Advantages

# SONNE AGRO RECOMMENDS GEL FORMULATION INSTEAD OF NPK WATER SOLUBLE POWDER.

- Neutral pH, unlike most liquid foliar are highly acidic or highly alkaline. COMPLEX DENSO can be used at higher doses, not being aggressive with the cells that form stomas.
- More comfortable for the farmer to dosing per volume instead of on weight.
- Best solution in terms of speed and ease to use. Allow higher liquid dispersion homogeneity than solid products.
- Guarantee solubility by its GEL formulation.
- Adjuvant: promotes effectiveness of plant protection products when applied jointly.
- Multiple formulas for different crops and different stages of growth.















# CHARACTERISTICS

# Fertirrigation / Foliar

### **GREAT PERSISTANCE**

### **BETTER UPTAKE**

### **HIGHER EFFICI