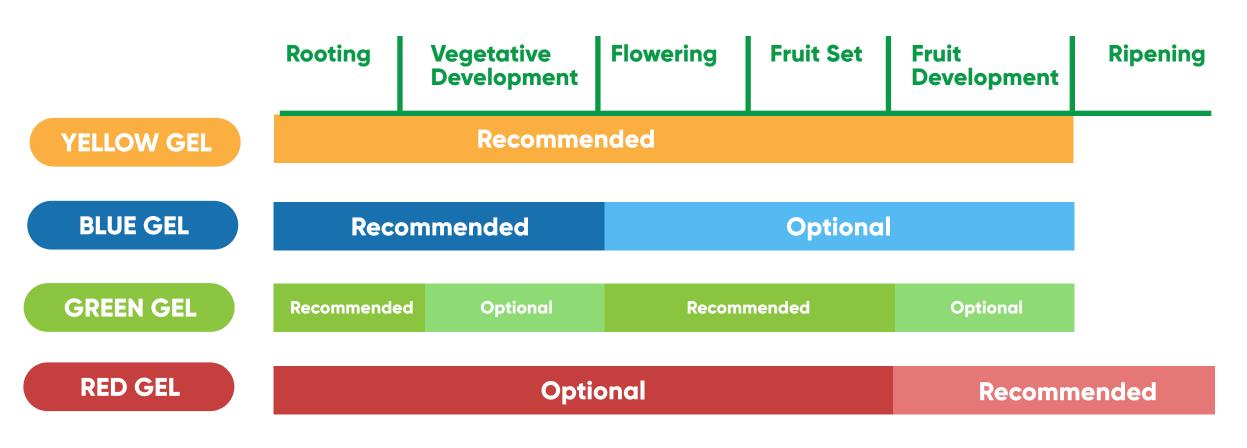

## **COMPLEX DENSO FORMULATIONS**

# Fertirrigation / Foliar

27-27-27+Te

25-25-25+Te

22-22-22+Te

20-20-20+Te

#### **BLUE GEL**

30-10-10+Te

30-05-05+Te

28-11-14+Te

45-00-00+Te

#### **GREEN GEL**

13-40-13+Te

10-30-10+Te

20-30-10+Te

10-50-10+Te

#### **RED GEL**

11-17-47+Te

12-05-42+Te

04-40-55 +Te

10-10-50+Te