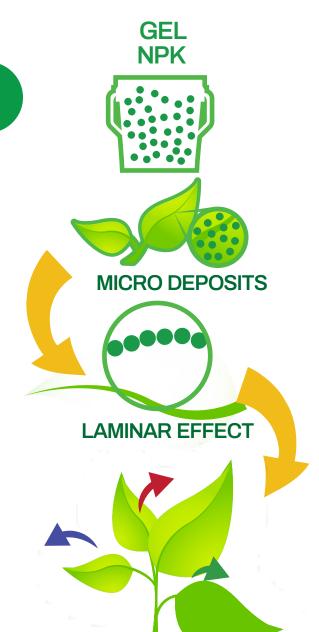

# SONNE AGRO RECOMMENDS GEL FORMULATION INSTEAD OF NPK WATER SOLUBLE POWDER.

- COMPLEX DENSO It's a formulated nutritional product and NOT JUST A SIMPLE MIXTURE OF RAW MATERIALS, as are most of NPK fertilizers in powder form.
- COMPLEX DENSO HAS AN UNIFORM AND SIMULTANEOUS SOLUBILITY OF ALL THE NUTRIENT, during use, while avoiding sedimentation in the storage containers of the nutrient solution. In contrast, common NPK water soluble powder fertilizers, which are produced through a mixture of raw materials, have increase variability in grain size that results in a non-uniform dilution of nutrients, since the smallest grains are dissolved firstly.
- THE CONDUCTIVITY AND THE SALINITY INDEX OF ARE MAINTAINED IN VERY LOW LEVELS, so that the soil will not be burdened with undesirable, salt concentration.

### **GREAT PERSISTANCE**

### **BETTER UPTAKE**

### **HIGHER EFFICIENCY**