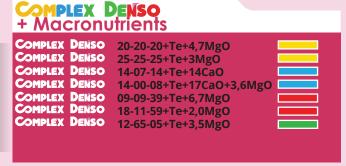

Red GEL

COMPLEX DENSO 11-17-47+Te COMPLEX DENSO 12-05-42+Te COMPLEX DENSO 04-40-55+Te COMPLEX DENSO 10-10-50+Te COMPLEX DENSO 10-15-30+Te+3Aa
COMPLEX DENSO 15-10-30+Te+3Aa
COMPLEX DENSO 09-09-39+Te+6,7MgO COMPLEX DENSO 18-11-59+Te+2MgO